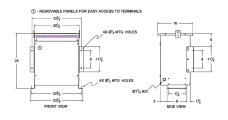

#### **SCHEMATIC/DIAGRAM AND DIMENSION PICTURES**

Three Phase Autotransformer with a capacity of 30kVA, transforming 110Y Volts to 220Y Volts