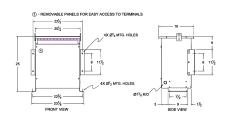

#### **SCHEMATIC/DIAGRAM AND DIMENSION PICTURES**

Three Phase Autotransformer with a capacity of 30kVA, transforming 110Y Volts to 220Y Volts