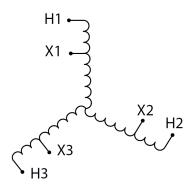

#### **SCHEMATIC/DIAGRAM AND DIMENSION PICTURES**

Three Phase Autotransformer with a capacity of 30kVA, transforming 110Y Volts to 220Y Volts

#### PRODUCT SPECIFICATIONS

| PRODUCT SPECIFICATIONS     |                                                                                      |
|----------------------------|--------------------------------------------------------------------------------------|
| Weight                     | 91 lbs                                                                               |
| Phases                     | <u>3</u>                                                                             |
| kVA                        | 30                                                                                   |
| Connection                 | 3PhA-NT-1                                                                            |
| Primary Voltage            | 110                                                                                  |
| Primary Max Current        | 157.5A                                                                               |
| Primary Markings           | <u>X1-X2-X3</u>                                                                      |
| Primary Terminals          | 300MCM-6                                                                             |
| Secondary Voltage          | 220                                                                                  |
| Secondary Max Current      | 78.7A                                                                                |
| Secondary Markings         | H1-H2-H3                                                                             |
| Secondary Terminals        | #2/0-6 AWG                                                                           |
| Primary Taps               | N/A                                                                                  |
| Conductor Material         | Aluminum                                                                             |
| Insulation Class           | 220°C (Class H)                                                                      |
| BIL (Insulation) Level     | <u>10kV</u>                                                                          |
| Efficiency (@35% Load) %   | N/A                                                                                  |
| Impedance Range            | <u>1.5 - 3.5%</u>                                                                    |
| Sound (db)                 | <u>45</u>                                                                            |
| Enclosure Type             | NEMA 3R Indoor                                                                       |
| Enclosure Size             | E3R-5                                                                                |
| Finish/Colour              | Polyester Powder Coat - ANSI/ASA 61 Grey                                             |
| Standards & Certifications | CSA Certified File No. LR34493, UL Listed File No. E108255, ISO 9001:2015 Registered |