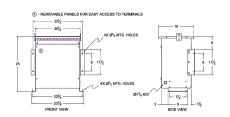

#### **SCHEMATIC/DIAGRAM AND DIMENSION PICTURES**

Three Phase Autotransformer with a capacity of 30kVA, transforming 416Y Volts to 220Y Volts