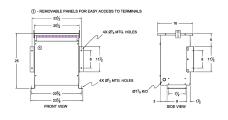

#### **SCHEMATIC/DIAGRAM AND DIMENSION PICTURES**

Three Phase Autotransformer with a capacity of 30kVA, transforming 416Y Volts to 220Y Volts