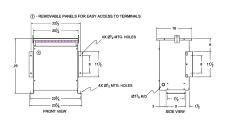

#### **SCHEMATIC/DIAGRAM AND DIMENSION PICTURES**

Three Phase Autotransformer with a capacity of 30kVA, transforming 600Y Volts to 220Y Volts