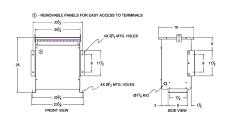

#### **SCHEMATIC/DIAGRAM AND DIMENSION PICTURES**

Three Phase Autotransformer with a capacity of 30kVA, transforming 600Y Volts to 220Y Volts