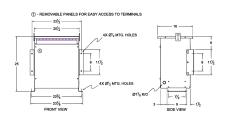

#### **SCHEMATIC/DIAGRAM AND DIMENSION PICTURES**

Three Phase Autotransformer with a capacity of 30kVA, transforming 600Y Volts to 220Y Volts