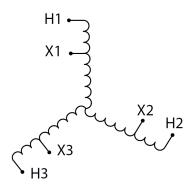

#### PRODUCT SPECIFICATIONS

| PRODUCT SPECIFICATIONS     |                                                                                      |
|----------------------------|--------------------------------------------------------------------------------------|
| Weight                     | 120 lbs                                                                              |
| Phases                     | <u>3</u>                                                                             |
| kVA                        | 30                                                                                   |
| Connection                 | 3PhA-NT-1                                                                            |
| Primary Voltage            | 600                                                                                  |
| Primary Max Current        | 28.9A                                                                                |
| Primary Markings           | <u>H1-H2-H3</u>                                                                      |
| Primary Terminals          | Terminal Blocks                                                                      |
| Secondary Voltage          | 220                                                                                  |
| Secondary Max Current      | 78.7A                                                                                |
| Secondary Markings         | <u>X1-X2-X3</u>                                                                      |
| Secondary Terminals        | #2/0-6 AWG                                                                           |
| Primary Taps               | N/A                                                                                  |
| Conductor Material         | Aluminum                                                                             |
| Insulation Class           | 220°C (Class H)                                                                      |
| BIL (Insulation) Level     | <u>10kV</u>                                                                          |
| Efficiency (@35% Load) %   | N/A                                                                                  |
| Impedance Range            | <u>2.5 – 4.5%</u>                                                                    |
| Sound (db)                 | <u>45</u>                                                                            |
| Enclosure Type             | NEMA 3R Indoor                                                                       |
| Enclosure Size             | <u>E3R-5</u>                                                                         |
| Finish/Colour              | Polyester Powder Coat - ANSI/ASA 61 Grey                                             |
| Standards & Certifications | CSA Certified File No. LR34493, UL Listed File No. E108255, ISO 9001:2015 Registered |