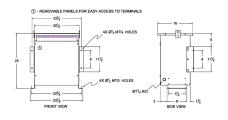

#### **SCHEMATIC/DIAGRAM AND DIMENSION PICTURES**

Three Phase Autotransformer with a capacity of 30kVA, transforming 600Y Volts to 220Y Volts

#### PRODUCT SPECIFICATIONS

| PRODUCT SPECIFICATIONS     |                                                                                      |
|----------------------------|--------------------------------------------------------------------------------------|
| Weight                     | 120 lbs                                                                              |
| Phases                     | <u>3</u>                                                                             |
| kVA                        | 30                                                                                   |
| Connection                 | 3PhA-NT-1                                                                            |
| Primary Voltage            | 600                                                                                  |
| Primary Max Current        | 28.9A                                                                                |
| Primary Markings           | <u>H1-H2-H3</u>                                                                      |
| Primary Terminals          | Terminal Blocks                                                                      |
| Secondary Voltage          | 220                                                                                  |
| Secondary Max Current      | 78.7A                                                                                |
| Secondary Markings         | <u>X1-X2-X3</u>                                                                      |
| Secondary Terminals        | #2/0-6 AWG                                                                           |
| Primary Taps               | N/A                                                                                  |
| Conductor Material         | Aluminum                                                                             |
| Insulation Class           | 220°C (Class H)                                                                      |
| BIL (Insulation) Level     | <u>10kV</u>                                                                          |
| Efficiency (@35% Load) %   | N/A                                                                                  |
| Impedance Range            | <u>2.5 – 4.5%</u>                                                                    |
| Sound (db)                 | <u>45</u>                                                                            |
| Enclosure Type             | NEMA 3R Indoor                                                                       |
| Enclosure Size             | <u>E3R-5</u>                                                                         |
| Finish/Colour              | Polyester Powder Coat - ANSI/ASA 61 Grey                                             |
| Standards & Certifications | CSA Certified File No. LR34493, UL Listed File No. E108255, ISO 9001:2015 Registered |