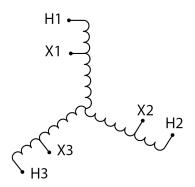

#### **SCHEMATIC/DIAGRAM AND DIMENSION PICTURES**

Three Phase Autotransformer with a capacity of 30kVA, transforming 600Y Volts to 220Y Volts

#### PRODUCT SPECIFICATIONS

| PRODUCT SPECIFICATIONS     |                                                                                      |
|----------------------------|--------------------------------------------------------------------------------------|
| Weight                     | 120 lbs                                                                              |
| Phases                     | <u>3</u>                                                                             |
| kVA                        | 30                                                                                   |
| Connection                 | 3PhA-NT-1                                                                            |
| Primary Voltage            | 600                                                                                  |
| Primary Max Current        | 28.9A                                                                                |
| Primary Markings           | H1-H2-H3                                                                             |
| Primary Terminals          | Terminal Blocks                                                                      |
| Secondary Voltage          | 220                                                                                  |
| Secondary Max Current      | 78.7A                                                                                |
| Secondary Markings         | <u>X1-X2-X3</u>                                                                      |
| Secondary Terminals        | #2/0-6 AWG                                                                           |
| Primary Taps               | N/A                                                                                  |
| Conductor Material         | Aluminum                                                                             |
| Insulation Class           | 220°C (Class H)                                                                      |
| BIL (Insulation) Level     | <u>10kV</u>                                                                          |
| Efficiency (@35% Load) %   | N/A                                                                                  |
| Impedance Range            | 2.5 – 4.5%                                                                           |
| Sound (db)                 | <u>45</u>                                                                            |
| Enclosure Type             | NEMA 3R Indoor                                                                       |
| Enclosure Size             | <u>E3R-5</u>                                                                         |
| Finish/Colour              | Polyester Powder Coat - ANSI/ASA 61 Grey                                             |
| Standards & Certifications | CSA Certified File No. LR34493, UL Listed File No. E108255, ISO 9001:2015 Registered |