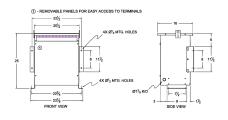

#### **SCHEMATIC/DIAGRAM AND DIMENSION PICTURES**

Three Phase Autotransformer with a capacity of 30kVA, transforming 600Y Volts to 220Y Volts