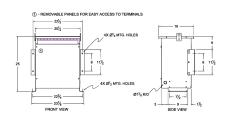

#### **SCHEMATIC/DIAGRAM AND DIMENSION PICTURES**

Three Phase Autotransformer with a capacity of 30kVA, transforming 600Y Volts to 220Y Volts