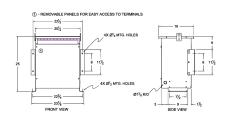

### **SCHEMATIC/DIAGRAM AND DIMENSION PICTURES**

Three Phase Autotransformer with a capacity of 30kVA, transforming 110Y Volts to 220Y Volts