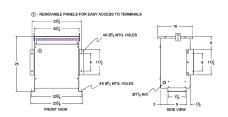

#### **SCHEMATIC/DIAGRAM AND DIMENSION PICTURES**

Three Phase Autotransformer with a capacity of 30kVA, transforming 416Y Volts to 220Y Volts