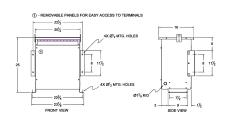

#### **SCHEMATIC/DIAGRAM AND DIMENSION PICTURES**

Three Phase Autotransformer with a capacity of 15kVA, transforming 347Y Volts to 110Y Volts