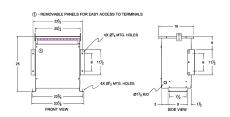

#### **SCHEMATIC/DIAGRAM AND DIMENSION PICTURES**

Three Phase Autotransformer with a capacity of 15kVA, transforming 347Y Volts to 110Y Volts