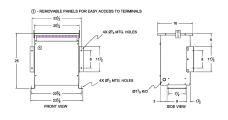

#### **SCHEMATIC/DIAGRAM AND DIMENSION PICTURES**

Three Phase Autotransformer with a capacity of 15kVA, transforming 347Y Volts to 110Y Volts