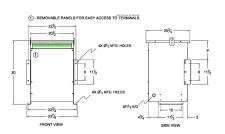

### SCHEMATIC/DIAGRAM AND DIMENSION PICTURES

Single Phase Isolation Transformer with a capacity of 37.5kVA, transforming 240 Volts to 480 Volts