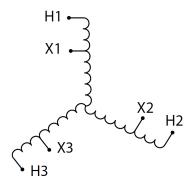

#### **SCHEMATIC/DIAGRAM AND DIMENSION PICTURES**

Three Phase Autotransformer with a capacity of 500kVA, transforming 416Y Volts to 380Y Volts

#### PRODUCT SPECIFICATIONS

| PRODUCT SPECIFICATIONS     |                                                                                       |
|----------------------------|---------------------------------------------------------------------------------------|
| Weight                     | 256 lbs                                                                               |
| Phases                     | <u>3</u>                                                                              |
| kVA                        | 500                                                                                   |
| Connection                 | <u>3PhA-NT-1</u>                                                                      |
| Primary Voltage            | 416                                                                                   |
| Primary Max Current        | 693.9A                                                                                |
| Primary Markings           | H1-H2-H3                                                                              |
| Primary Terminals          | <u>Pads</u>                                                                           |
| Secondary Voltage          | 380                                                                                   |
| Secondary Max Current      | 759.7A                                                                                |
| Secondary Markings         | <u>X1-X2-X3</u>                                                                       |
| Secondary Terminals        | <u>Pads</u>                                                                           |
| Primary Taps               | N/A                                                                                   |
| Conductor Material         | Aluminum                                                                              |
| Insulation Class           | 220°C (Class H)                                                                       |
| BIL (Insulation) Level     | 10kV                                                                                  |
| Efficiency (@35% Load) %   | N/A                                                                                   |
| Impedance Range            | 0.5 - 1.5%                                                                            |
| Sound (db)                 | 45                                                                                    |
| Enclosure Type             | NEMA 3R Indoor                                                                        |
| Enclosure Size             | E3R-6                                                                                 |
| Finish/Colour              | Polyester Powder Coat - ANSI/ASA 61 Grey                                              |
| Standards & Certifications | CSA Certified File No. LR34493, UL Listed File No. E108255, ISO 9001:2015  Registered |