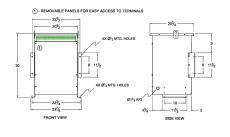

#### **SCHEMATIC/DIAGRAM AND DIMENSION PICTURES**

Three Phase Autotransformer with a capacity of 500kVA, transforming 416Y Volts to 380Y Volts