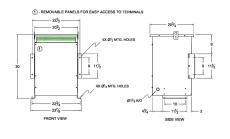

#### **SCHEMATIC/DIAGRAM AND DIMENSION PICTURES**

Three Phase Autotransformer with a capacity of 500kVA, transforming 416Y Volts to 380Y Volts