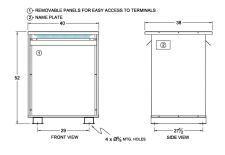

#### **SCHEMATIC/DIAGRAM AND DIMENSION PICTURES**

Three Phase Autotransformer with a capacity of 500kVA, transforming 600Y Volts to 380Y Volts