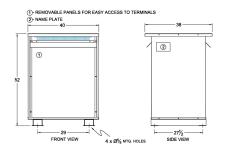

#### **SCHEMATIC/DIAGRAM AND DIMENSION PICTURES**

Three Phase Autotransformer with a capacity of 500kVA, transforming 600Y Volts to 380Y Volts