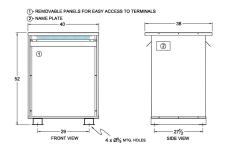

#### **SCHEMATIC/DIAGRAM AND DIMENSION PICTURES**

Three Phase Autotransformer with a capacity of 500kVA, transforming 600Y Volts to 380Y Volts