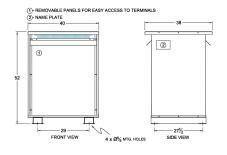

#### **SCHEMATIC/DIAGRAM AND DIMENSION PICTURES**

Three Phase Autotransformer with a capacity of 500kVA, transforming 600Y Volts to 380Y Volts