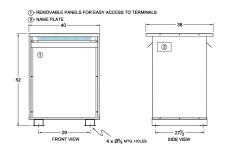

#### **SCHEMATIC/DIAGRAM AND DIMENSION PICTURES**

Three Phase Autotransformer with a capacity of 500kVA, transforming 600Y Volts to 380Y Volts