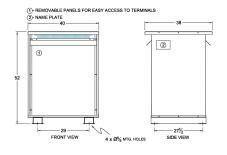

#### **SCHEMATIC/DIAGRAM AND DIMENSION PICTURES**

Three Phase Autotransformer with a capacity of 300kVA, transforming 600Y Volts to 230Y Volts