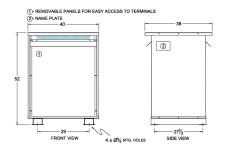

#### **SCHEMATIC/DIAGRAM AND DIMENSION PICTURES**

Three Phase Autotransformer with a capacity of 300kVA, transforming 600Y Volts to 230Y Volts