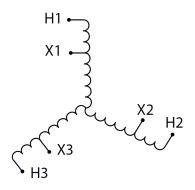

#### **SCHEMATIC/DIAGRAM AND DIMENSION PICTURES**

Three Phase Autotransformer with a capacity of 300kVA, transforming 600Y Volts to 230Y Volts

#### PRODUCT SPECIFICATIONS

| PRODUCT SPECIFICATIONS     |                                                                                      |
|----------------------------|--------------------------------------------------------------------------------------|
| Weight                     | 1652 lbs                                                                             |
| Phases                     | <u>3</u>                                                                             |
| kVA                        | 300                                                                                  |
| Connection                 | 3PhA-NT-1                                                                            |
| Primary Voltage            | 600                                                                                  |
| Primary Max Current        | 288.7A                                                                               |
| Primary Markings           | <u>H1-H2-H3</u>                                                                      |
| Primary Terminals          | <u>Pads</u>                                                                          |
| Secondary Voltage          | 230                                                                                  |
| Secondary Max Current      | <u>753.1A</u>                                                                        |
| Secondary Markings         | <u>X1-X2-X3</u>                                                                      |
| Secondary Terminals        | <u>Pads</u>                                                                          |
| Primary Taps               | N/A                                                                                  |
| Conductor Material         | Copper                                                                               |
| Insulation Class           | 220°C (Class H)                                                                      |
| BIL (Insulation) Level     | <u>10kV</u>                                                                          |
| Efficiency (@35% Load) %   | N/A                                                                                  |
| Impedance Range            | <u>2.5 - 4.5%</u>                                                                    |
| Sound (db)                 | 60                                                                                   |
| Enclosure Type             | NEMA 3R Indoor                                                                       |
| Enclosure Size             | <u>E3R-9</u>                                                                         |
| Finish/Colour              | Polyester Powder Coat - ANSI/ASA 61 Grey                                             |
| Standards & Certifications | CSA Certified File No. LR34493, UL Listed File No. E108255, ISO 9001:2015 Registered |