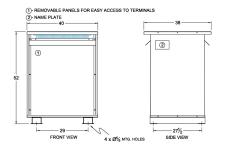

#### **SCHEMATIC/DIAGRAM AND DIMENSION PICTURES**

Three Phase Autotransformer with a capacity of 300kVA, transforming 600Y Volts to 230Y Volts

#### PRODUCT SPECIFICATIONS

| PRODUCT SPECIFICATIONS     |                                                                                      |
|----------------------------|--------------------------------------------------------------------------------------|
| Weight                     | 1652 lbs                                                                             |
| Phases                     | <u>3</u>                                                                             |
| kVA                        | 300                                                                                  |
| Connection                 | 3PhA-NT-1                                                                            |
| Primary Voltage            | 600                                                                                  |
| Primary Max Current        | 288.7A                                                                               |
| Primary Markings           | <u>H1-H2-H3</u>                                                                      |
| Primary Terminals          | <u>Pads</u>                                                                          |
| Secondary Voltage          | 230                                                                                  |
| Secondary Max Current      | <u>753.1A</u>                                                                        |
| Secondary Markings         | <u>X1-X2-X3</u>                                                                      |
| Secondary Terminals        | <u>Pads</u>                                                                          |
| Primary Taps               | N/A                                                                                  |
| Conductor Material         | Copper                                                                               |
| Insulation Class           | 220°C (Class H)                                                                      |
| BIL (Insulation) Level     | <u>10kV</u>                                                                          |
| Efficiency (@35% Load) %   | N/A                                                                                  |
| Impedance Range            | <u>2.5 - 4.5%</u>                                                                    |
| Sound (db)                 | 60                                                                                   |
| Enclosure Type             | NEMA 3R Indoor                                                                       |
| Enclosure Size             | <u>E3R-9</u>                                                                         |
| Finish/Colour              | Polyester Powder Coat - ANSI/ASA 61 Grey                                             |
| Standards & Certifications | CSA Certified File No. LR34493, UL Listed File No. E108255, ISO 9001:2015 Registered |