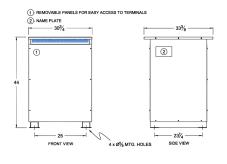

#### SCHEMATIC/DIAGRAM AND DIMENSION PICTURES

Three Phase Autotransformer with a capacity of 600kVA, transforming 575Y Volts to 460Y Volts