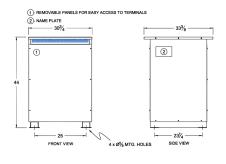

#### SCHEMATIC/DIAGRAM AND DIMENSION PICTURES

Three Phase Autotransformer with a capacity of 600kVA, transforming 575Y Volts to 460Y Volts