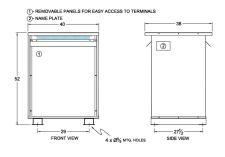

#### **SCHEMATIC/DIAGRAM AND DIMENSION PICTURES**

Three Phase Autotransformer with a capacity of 750kVA, transforming 380Y Volts to 575Y Volts