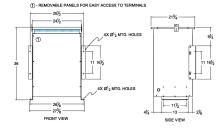

# SCHEMATIC/DIAGRAM AND DIMENSION PICTURES

Three Phase Autotransformer with a capacity of 150kVA, transforming 240Y Volts to 115Y Volts

**OFFICIAL QUOTE** 