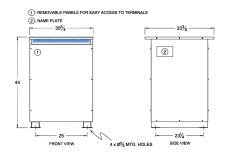

#### SCHEMATIC/DIAGRAM AND DIMENSION PICTURES

Three Phase Autotransformer with a capacity of 150kVA, transforming 416Y Volts to 115Y Volts