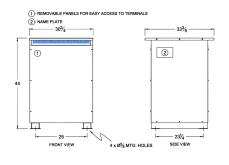

#### SCHEMATIC/DIAGRAM AND DIMENSION PICTURES

Three Phase Autotransformer with a capacity of 150kVA, transforming 416Y Volts to 115Y Volts