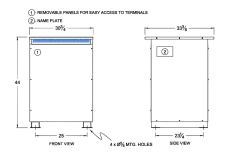

#### SCHEMATIC/DIAGRAM AND DIMENSION PICTURES

Three Phase Autotransformer with a capacity of 150kVA, transforming 416Y Volts to 115Y Volts