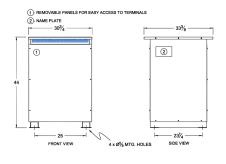

#### SCHEMATIC/DIAGRAM AND DIMENSION PICTURES

Three Phase Autotransformer with a capacity of 150kVA, transforming 600Y Volts to 115Y Volts