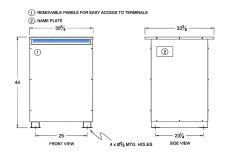

#### SCHEMATIC/DIAGRAM AND DIMENSION PICTURES

Three Phase Autotransformer with a capacity of 150kVA, transforming 600Y Volts to 115Y Volts