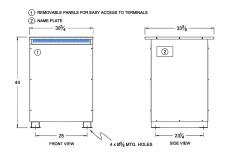

#### SCHEMATIC/DIAGRAM AND DIMENSION PICTURES

Three Phase Autotransformer with a capacity of 150kVA, transforming 600Y Volts to 115Y Volts