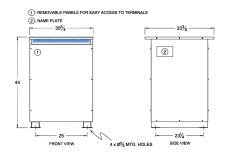

#### SCHEMATIC/DIAGRAM AND DIMENSION PICTURES

Three Phase Autotransformer with a capacity of 150kVA, transforming 600Y Volts to 115Y Volts