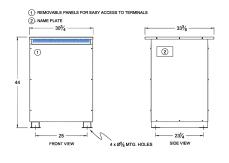

#### SCHEMATIC/DIAGRAM AND DIMENSION PICTURES

Three Phase Autotransformer with a capacity of 150kVA, transforming 600Y Volts to 115Y Volts