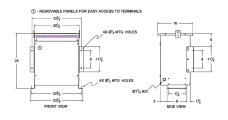

#### **SCHEMATIC/DIAGRAM AND DIMENSION PICTURES**

Three Phase Autotransformer with a capacity of 300kVA, transforming 220Y Volts to 230Y Volts