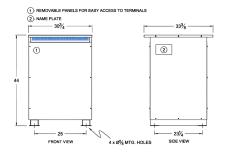

# SCHEMATIC/DIAGRAM AND DIMENSION PICTURES

Three Phase Autotransformer with a capacity of 300kVA, transforming 416Y Volts to 230Y Volts

**OFFICIAL QUOTE** 