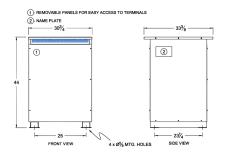

#### SCHEMATIC/DIAGRAM AND DIMENSION PICTURES

Three Phase Autotransformer with a capacity of 300kVA, transforming 416Y Volts to 230Y Volts