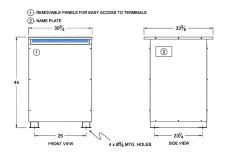

#### SCHEMATIC/DIAGRAM AND DIMENSION PICTURES

Three Phase Autotransformer with a capacity of 300kVA, transforming 416Y Volts to 230Y Volts