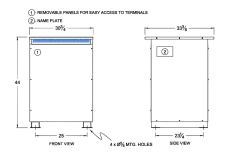

#### SCHEMATIC/DIAGRAM AND DIMENSION PICTURES

Three Phase Autotransformer with a capacity of 300kVA, transforming 416Y Volts to 230Y Volts