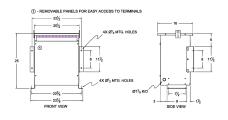

#### **SCHEMATIC/DIAGRAM AND DIMENSION PICTURES**

Three Phase Autotransformer with a capacity of 15kVA, transforming 347Y Volts to 115Y Volts

#### PRODUCT SPECIFICATIONS

| PRODUCT SPECIFICATIONS     |                                                                                      |
|----------------------------|--------------------------------------------------------------------------------------|
| Weight                     | 76 lbs                                                                               |
| Phases                     | <u>3</u>                                                                             |
| kVA                        | <u>15</u>                                                                            |
| Connection                 | 3PhA-NT-1                                                                            |
| Primary Voltage            | 347                                                                                  |
| Primary Max Current        | 25A                                                                                  |
| Primary Markings           | H1-H2-H3                                                                             |
| Primary Terminals          | Terminal Blocks                                                                      |
| Secondary Voltage          | 115                                                                                  |
| Secondary Max Current      | 75.3A                                                                                |
| Secondary Markings         | <u>X1-X2-X3</u>                                                                      |
| Secondary Terminals        | #2/0-6 AWG                                                                           |
| Primary Taps               | N/A                                                                                  |
| Conductor Material         | Copper                                                                               |
| Insulation Class           | 220°C (Class H)                                                                      |
| BIL (Insulation) Level     | 10kV                                                                                 |
| Efficiency (@35% Load) %   | N/A                                                                                  |
| Impedance Range            | 2.5 - 4.5%                                                                           |
| Sound (db)                 | 45                                                                                   |
| Enclosure Type             | NEMA 3R Indoor                                                                       |
| Enclosure Size             | <u>E3R-5</u>                                                                         |
| Finish/Colour              | Polyester Powder Coat - ANSI/ASA 61 Grey                                             |
| Standards & Certifications | CSA Certified File No. LR34493, UL Listed File No. E108255, ISO 9001:2015 Registered |