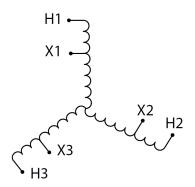

#### **SCHEMATIC/DIAGRAM AND DIMENSION PICTURES**

Three Phase Autotransformer with a capacity of 15kVA, transforming 347Y Volts to 115Y Volts

#### PRODUCT SPECIFICATIONS

| PRODUCT SPECIFICATIONS     |                                                                                      |
|----------------------------|--------------------------------------------------------------------------------------|
| Weight                     | 76 lbs                                                                               |
| Phases                     | <u>3</u>                                                                             |
| kVA                        | <u>15</u>                                                                            |
| Connection                 | 3PhA-NT-1                                                                            |
| Primary Voltage            | 347                                                                                  |
| Primary Max Current        | 25A                                                                                  |
| Primary Markings           | H1-H2-H3                                                                             |
| Primary Terminals          | Terminal Blocks                                                                      |
| Secondary Voltage          | 115                                                                                  |
| Secondary Max Current      | 75.3A                                                                                |
| Secondary Markings         | <u>X1-X2-X3</u>                                                                      |
| Secondary Terminals        | #2/0-6 AWG                                                                           |
| Primary Taps               | N/A                                                                                  |
| Conductor Material         | Copper                                                                               |
| Insulation Class           | 220°C (Class H)                                                                      |
| BIL (Insulation) Level     | 10kV                                                                                 |
| Efficiency (@35% Load) %   | N/A                                                                                  |
| Impedance Range            | 2.5 - 4.5%                                                                           |
| Sound (db)                 | 45                                                                                   |
| Enclosure Type             | NEMA 3R Indoor                                                                       |
| Enclosure Size             | <u>E3R-5</u>                                                                         |
| Finish/Colour              | Polyester Powder Coat - ANSI/ASA 61 Grey                                             |
| Standards & Certifications | CSA Certified File No. LR34493, UL Listed File No. E108255, ISO 9001:2015 Registered |