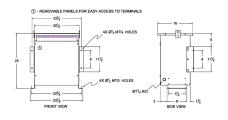

#### **SCHEMATIC/DIAGRAM AND DIMENSION PICTURES**

Three Phase Autotransformer with a capacity of 30kVA, transforming 110Y Volts to 230Y Volts