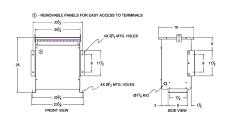

#### **SCHEMATIC/DIAGRAM AND DIMENSION PICTURES**

Three Phase Autotransformer with a capacity of 15kVA, transforming 380Y Volts to 115Y Volts