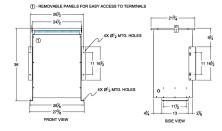

#### SCHEMATIC/DIAGRAM AND DIMENSION PICTURES

Three Phase Isolation Transformer with a capacity of 75kVA, transforming 115 Volts to 575Y/332 Volts

**OFFICIAL QUOTE** 