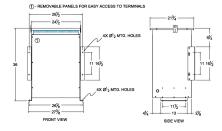

#### SCHEMATIC/DIAGRAM AND DIMENSION PICTURES

Three Phase Isolation Transformer with a capacity of 75kVA, transforming 115 Volts to 575Y/332 Volts

**OFFICIAL QUOTE** 