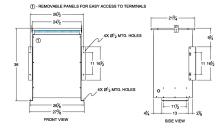

#### SCHEMATIC/DIAGRAM AND DIMENSION PICTURES

Three Phase Isolation Transformer with a capacity of 75kVA, transforming 208 Volts to 575Y/332 Volts

**OFFICIAL QUOTE** 

#### 75KVA 208 VOLTS TO 575Y/332 **VOLTS THREE PHASE ISOLATION** TRANSFORMER