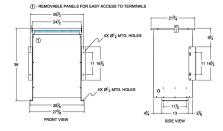

#### SCHEMATIC/DIAGRAM AND DIMENSION PICTURES

Three Phase Isolation Transformer with a capacity of 75kVA, transforming 380 Volts to 575Y/332 Volts

**OFFICIAL QUOTE** 